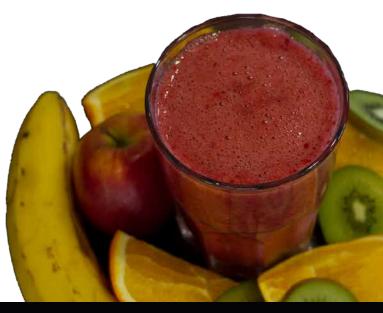

#### Soft drinks

| o b                                               | price per person |
|---------------------------------------------------|------------------|
| Capri Sun                                         |                  |
| Canned drinks                                     | £1               |
| Fruit juice                                       | £1               |
| Orange, apple or cranberry                        |                  |
| Red Bull                                          | £1.60            |
| J20                                               | £1.60            |
| Orange and passionfruit, apple and mango or apple | and raspberry    |
| Lucozade                                          | £1.60            |
| Orange or original                                |                  |
| Smoothies                                         | £3.40            |
| Berry Go Round, Pash 'n Shoot, The Big Five       |                  |