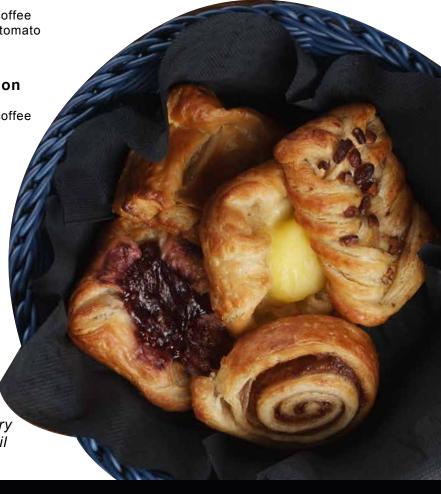

#### Pastry Platter - £5 per person

- Selection of fresh fruit juices
- English breakfast tea, herbal infusions and filter coffee
- Butter croissants, Pain au Chocolat and a selection of Danish pastries (v)