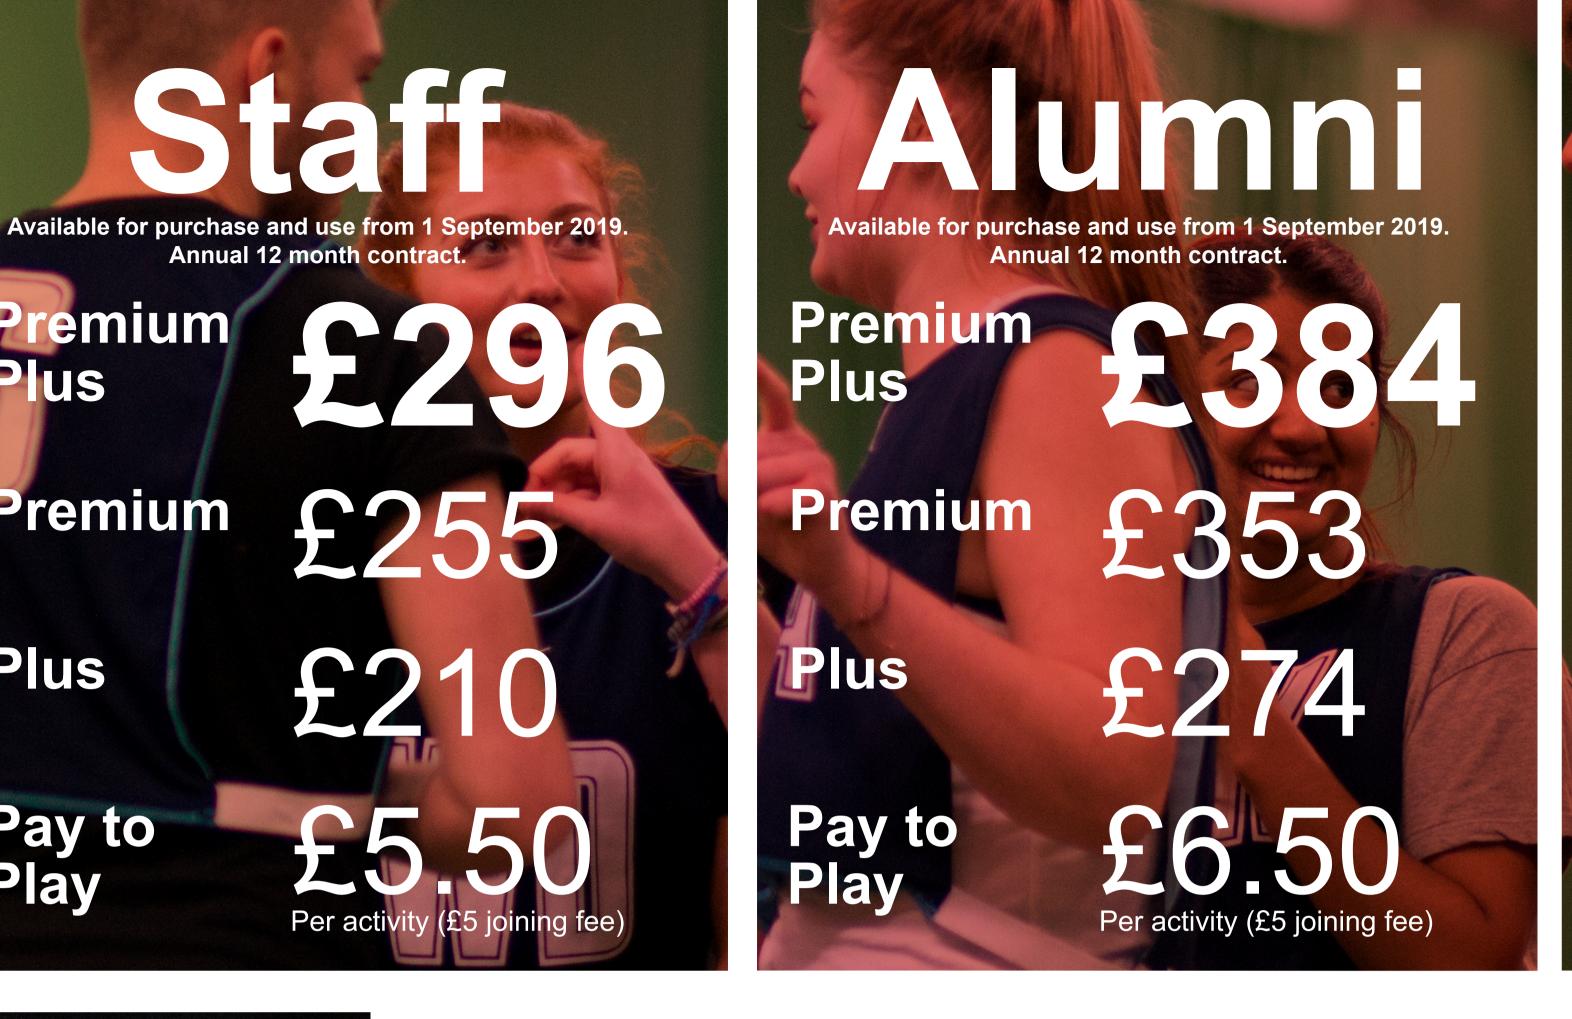

#### Siucent Available for purchase from 10 December 2019 and for use from 2 January 2020 to 31 August 2020. Premium Premium Plus Plus Premium Premium

Plus

Pay to Play

# £129 £4.50 Per activity (£5 joining fee)

Plus Pay to Play

#### PUBIC Available for purchase and use from 1 September 2019. Annual 12 month contract. Premium £495 £337Plus (junior) (adult) Premium £464 £304 (junior) (adult) Plus £354 £241 (junior) (adult) Pay to £6.50 £5.50 Play (adult) (junior) Per activity (£5 joining fee)