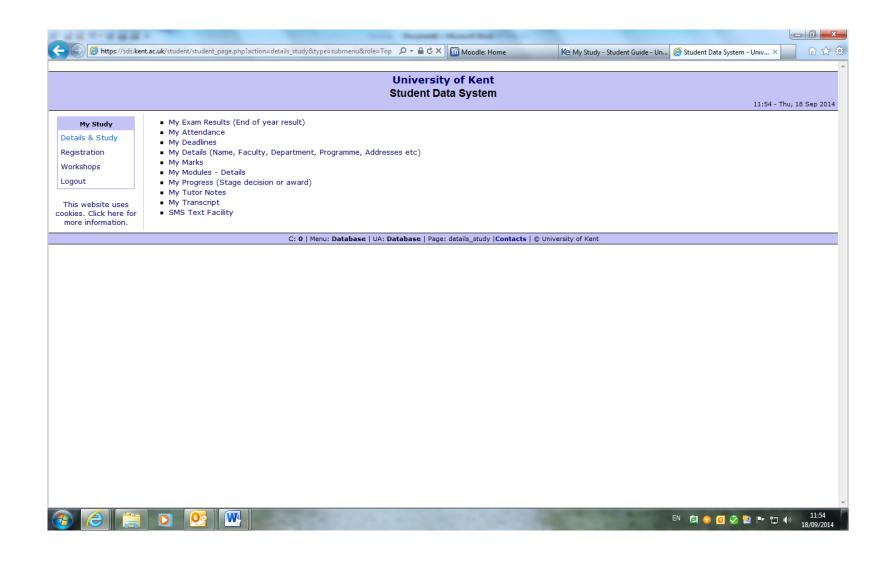

## **Student Data System**

| A ttps://sds.ke                                                                                                                         | ent.ac.uk/account/ $P = \oplus C \times$ 🖬 Moodle: Home Ke My Study - Student Guide - Un 🤗 Student Data System - Univ × 🕅 🏠       |
|-----------------------------------------------------------------------------------------------------------------------------------------|-----------------------------------------------------------------------------------------------------------------------------------|
|                                                                                                                                         | University of Kent<br>Student Data System                                                                                         |
| My Study<br>Details & Study<br>Registration<br>Workshops<br>Logout<br>This website uses<br>cookies. Click here for<br>more information. | My Details If any of the following details are incorrect, please contact your school. Name: Login: Faculty: Faculty of Humanities |
|                                                                                                                                         | C: 0   Menu: Database   UA: Database   Page: ws6r1  Contacts   © University of Kent                                               |
|                                                                                                                                         | EN 🔯 🥥 🥸 🏴 🛱 🐠 11:52<br>18/09/2014                                                                                                |