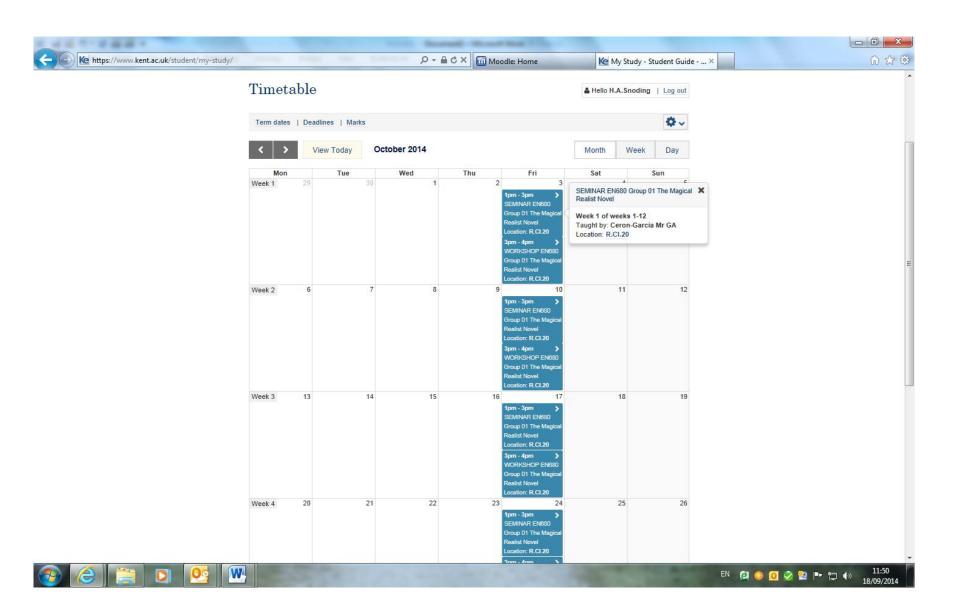

### **Attendance and timetable**

- You should attend all your classes
  - Attendance is recorded
  - Notify your tutor if you are absent due to illness
- Majority of classes are a mixture of lectures and seminars
- Check your timetable
  - Time is allowed to get from one class to another
  - Clashes: lectures are fixed but you may be able to change seminar group
  - Stage 1 module timetables are being published this week
  - No unnecessary module changes!
- 24 hour/military clock, e.g. 13:00 = 1pm; 16:30 = 4.30pm
- Room numbers, e.g. GS7 = Grimond Seminar Room 7; KLT1 = Keynes Lecture Theatre 1