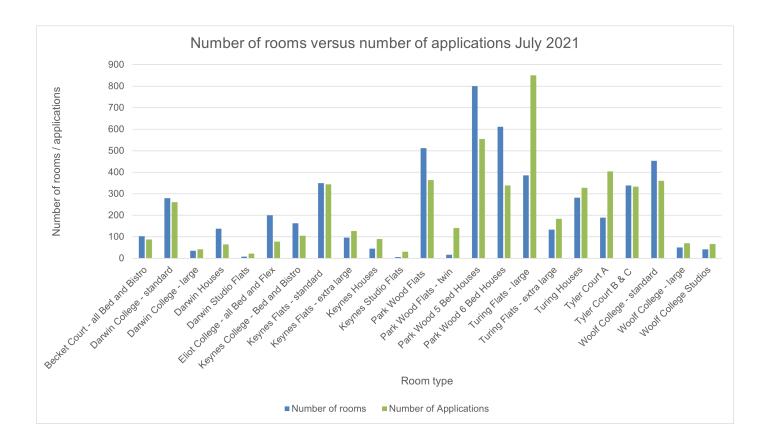

| Student Accommodation Preference (First choice) | Supply vs Demand      | Number<br>of<br>rooms | Undergraduate<br>/ Postgraduate |
|-------------------------------------------------|-----------------------|-----------------------|---------------------------------|
| Becket Court - all Bed and Bistro rooms         | Supply matches demand | 103                   | UG                              |
| Darwin College - standard room                  | Supply matches demand | 280                   | UG                              |
| Darwin College - large room                     | Supply matches demand | 35                    | UG                              |
| Darwin Studio Flats                             | Over subscribed       | 8                     | PG                              |
| Darwin Houses                                   | Under subscribed      | 138                   | UG/PG                           |
| Eliot College - all Bed and Flex rooms          | Under subscribed      | 200                   | UG                              |
| Keynes College - Bed and Bistro rooms           | Under subscribed      | 163                   | UG                              |
| Keynes Flats - large en-suite room              | Supply matches demand | 349                   | UG                              |
| Keynes Flats - extra large en-suite room        | Over subscribed       | 96                    | UG                              |
| Keynes Houses                                   | Over subscribed       | 45                    | UG                              |
| Keynes Studio Flats                             | Over subscribed       | 5                     | PG                              |
| Park Wood Flats                                 | Under subscribed      | 512                   | UG                              |
| Park Wood Flats - twin rooms                    | Over subscribed       | 16                    | UG                              |
| Park Wood 5 Bed House                           | Under subscribed      | 800                   | UG                              |
| Park Wood 6 Bed House                           | Under subscribed      | 612                   | UG                              |
| Turing Flats - large en-suite rooms             | Over subscribed       | 386                   | UG                              |
| Turing Flats - extra large en-suite rooms       | Over subscribed       | 133                   | UG                              |
| Turing Houses                                   | Over subscribed       | 282                   | UG                              |
| Tyler Court A                                   | Over subscribed       | 189                   | UG                              |
| Tyler Court B & C                               | Supply matches demand | 339                   | UG                              |
| Woolf College - standard en-suite rooms         | Under subscribed      | 453                   | UG/PG                           |
| Woolf College - large en-suite rooms            | Over subscribed       | 50                    | PG                              |
| Woolf College Studios                           | Over subscribed       | 41                    | PG                              |