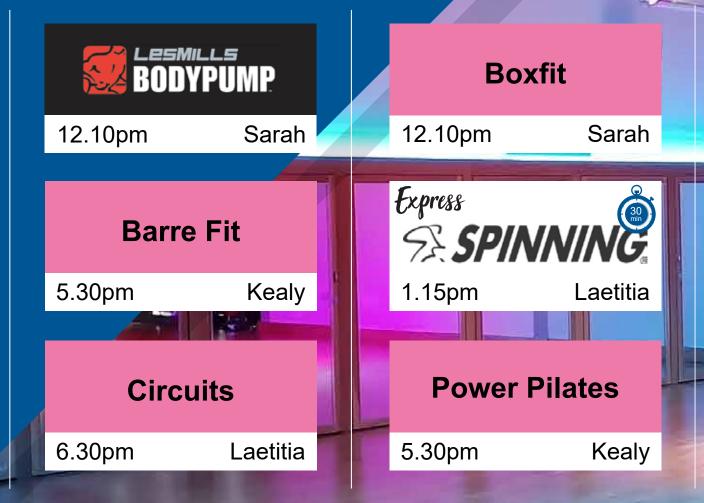

Classes and instructors are subject to change. Follow **UniKentSports** on social media for updates. All classes are free for Premium Plus and Premium members.