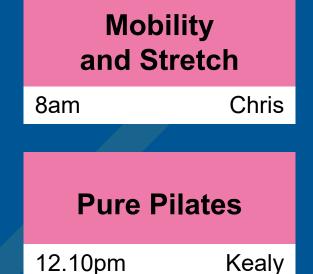

Classes and instructors are subject to change. Follow **UniKentSports** on social media for updates. All classes are free for Premium Plus and Premium members.